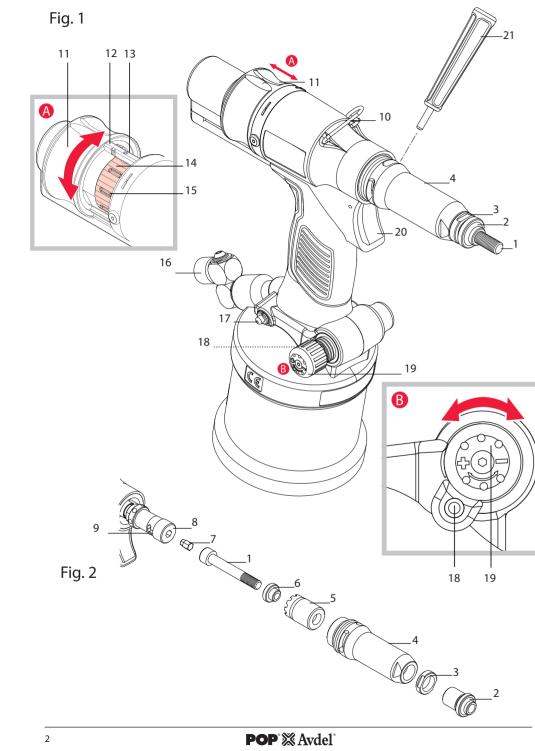

|



## © 2018 Stanley Black & Decker, Inc.

Holding your world together<sup>®</sup>, Avdel<sup>®</sup>, Eurosert<sup>®</sup>, Nutsert<sup>®</sup>, Hexsert<sup>®</sup> and Squaresert<sup>®</sup> are registered trade marks of Avdel UK Limited. ProSert<sup>®</sup> is a trade mark of Avdel UK Limited. POP Nut<sup>®</sup> is a registered trade mark of Newfrey LLC.

The names and logos of other companies mentioned herein may be trademarks of their respective owners. Data shown is subject to change without prior notice as a result of continuous product development and improvement policy. Your local STANLEY Engineered Fastening representative is at your disposal should you need to confirm latest information. ProSert<sup>®</sup> XTN20 Blind Rivet Nut Tool – 74202

## Hydro-Pneumatic Power Tool







4