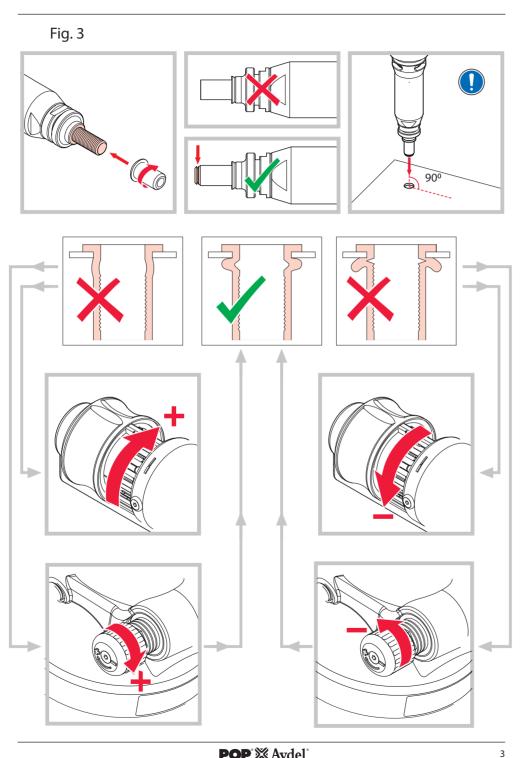

## © 2018 Stanley Black & Decker, Inc.

Holding your world together<sup>®</sup>, Avdel<sup>®</sup>, Eurosert<sup>®</sup>, Nutsert<sup>®</sup>, Hexsert<sup>®</sup> and Squaresert<sup>®</sup> are registered trade marks of Avdel UK Limited. ProSert<sup>®</sup> is a trade mark of Avdel UK Limited. POP Nut<sup>®</sup> is a registered trade mark of Newfrey LLC.

The names and logos of other companies mentioned herein may be trademarks of their respective owners. Data shown is subject to change without prior notice as a result of continuous product development and improvement policy. Your local STANLEY Engineered Fastening representative is at your disposal should you need to confirm latest information. ProSert<sup>®</sup> XTN20 Blind Rivet Nut Tool – 74202

## Hydro-Pneumatic Power Tool







4