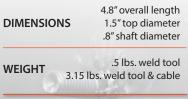

Systems

# Slim-Line CD Welding Tool

Small Enclos
 Anywhere th

This welding tool offers a streamline design to weld CD studs in tight locations. It has a simplified trigger circuit so the operator just presses it into the work piece to weld the stud.

The 15 ft. cable set can be configured or Camlok or Dinse weld connectors; and a variety of control connectors are available.

The Slim-Line CD welding tool uses collet inserts for welding studs sized #4 up to 5/16" and can use standard CD chucks when equipped with an adaptor CI-BC-ADPT.

 ProWeld Part #
 300-0475

 Nelson Part #
 751-626-010 NCD / 751-626-030 NCD+

## Restaurant Equipment

- Display Stands & Shelving
- Small Enclosure Manufacturers
- Anywhere there's a tight space!

## **Slim Line CD Weld Tool**

#### **SPECIFICATIONS**



#### FEATURES

- Pressure actuated trigger provides consistency
- Perfect for hard-to-reach areas
- Designed and built in

# Simple. Efficient. Durable. ProWeld

### ProWeld™

7900 W. Ridge Rd. • Elyria, OH 44035 USA • PH: +1 (440)-329-0400 • Fax: +1-(440) 329-0526 • www.ProWeldInternational.com USA • Canada • Mexico • Germany • China • France • Italy • UK • India