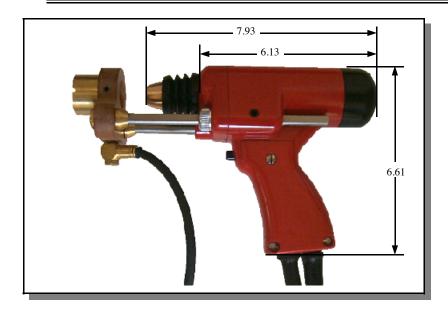

## MODEL TYPE AG-804

**The AG-804** is a set-lift style stud welding arc gun designed with fast response which is necessary for short cycle applications. The lift setting is adjustable. With the addition of the gas footpiece, ferruleless stud weld consistency is greatly improved.

The lightweight and compact, but rugged stud welding arc gun can weld any length stud with a weld base diameter of 12ga through 5/8 inches.

#### **TYPICAL WORKING WEIGHT OF GUN**

7 lbs.

Includes standard legs and foot piece plus 4 ft of cable from gun handle normally supported by operator.