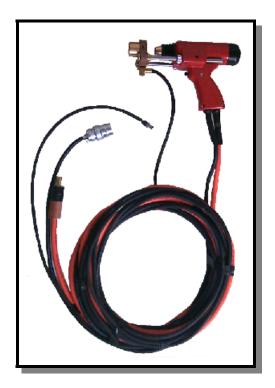

### **SHIPPING WEIGHT OF GUN**

#### 17 lbs.

Includes standard legs and foot piece plus approximately 25 ft of #1 weld cable and connectors.