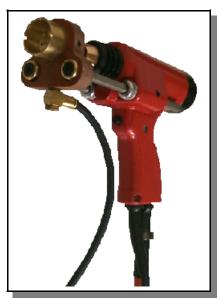

## MODEL TYPE AG-804

**The AG-804** is a set-lift style stud welding arc gun designed with fast response which is necessary for short cycle applications. The lift setting is adjustable. With the addition of the gas footpiece, ferruleless stud weld consistency is greatly improved.

The lightweight and compact, but rugged stud welding arc gun can weld any length stud with a weld base diameter of 12ga through 5/8 inches.